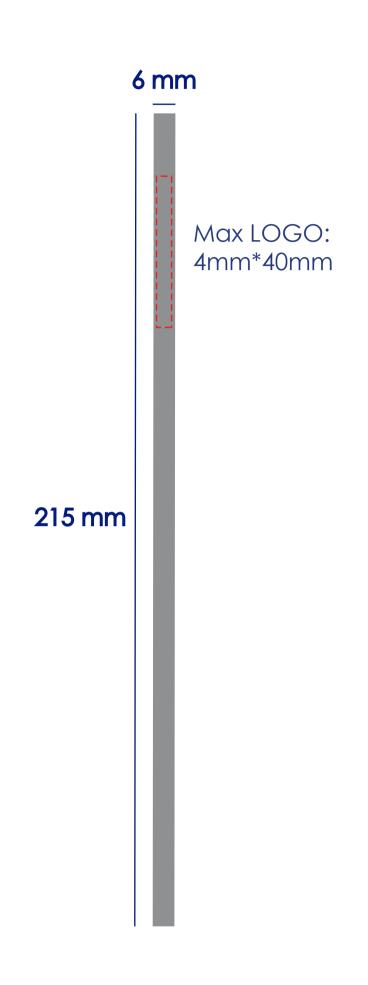

# **Approval Proof**



## Colours



#### **Product Colour**



Silver Straw

**Stainless Steel Straw** 

### Logo Size

#### **Terms & Conditions**

It is the clients responsibility to check the above artwork has been produced correctly by our factory to suit the manufacturing process. Whilst every effort has been made to copy the artwork provided, certain pantones have a tolerance of -10% +10% colour variation. Please note colours can vary from monitor so always check the pantone. Any correction/amendments after Moulds/Screens have been created will result in a new Mould/Screen being required and charged By signing off acceptance you have agreed to proceed and such no errors or omissions can be accepted or highlighted once the goods have been delivered.



Please note small texts may fill and become illegibl